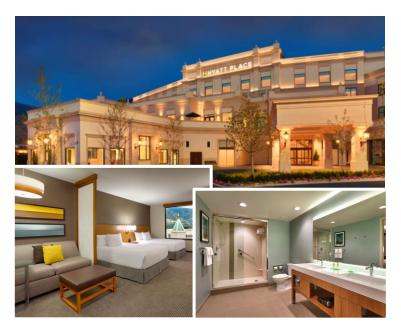

# HOTEL HIGHLIGHTS

- Breakfast Daily
  - Weekdays 6:30-10:00am
  - Weekends 7:00-10:00am
- Free Parking, WiFi and remote printing
- 24/7 StayFit Gym
- 24/7 The Placery Restaurant
- 24/7 Gallery Market
- Coffee to Cocktails Bar
  - offering Starbucks espresso & premium beer, wine & specialty cocktails
- Located in Station Park with over 30 restaurants, 80 shops, movie theater & spa

## ROOM HIGHLIGHTS

- Hyatt Grand Bed
- 43" flat screen HDTV
- Hyatt Plug Panel
- Separate workspace
- Cozy Corner Sofa Sleeper
- Mini-fridge and single serve coffee maker
- KenetMD luxury skin and haircare amenities
- 1. Click reservation link
- 2. Choose your booking dates
- 3. Confirm that the amount of adults is correct
- 4. Press 'select' on one of the guest room options
- 5. Move Forward with Payment Process
- \*\* 24 Hour Cancellation Policy