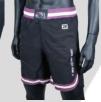

#### **Basketball**

| Daonotball                             |        |                                                                                                                                                                                                        |  |
|----------------------------------------|--------|--------------------------------------------------------------------------------------------------------------------------------------------------------------------------------------------------------|--|
| PRODUCT                                | SKU    | DESCRIPTION                                                                                                                                                                                            |  |
| Basketball<br>Reversible Jersey        | Bb-Rj1 | <ul> <li>100% 2-ply polyester</li> <li>Full sublimation</li> <li>Custom double-sided design</li> <li>Moisture wicking</li> <li>Light weight breathable</li> <li>Women's and Men's available</li> </ul> |  |
| Reversible Shorts                      | Bb-Rs1 | <ul><li>100% 2-ply polyester</li><li>Full sublimation</li><li>Custom double-sided design</li></ul>                                                                                                     |  |
|                                        |        | <ul><li>Moisture wicking</li><li>Light weight breathable</li><li>Women's and Men's available</li></ul>                                                                                                 |  |
| Basketball<br>Non-Reversible<br>Jersey | Bb-J1  | <ul> <li>100% 1-ply polyester</li> <li>Full sublimation</li> <li>Custom double design</li> <li>Moisture wicking</li> <li>Light weight breathable</li> <li>Women's and Men's available</li> </ul>       |  |
| Basketball Shorts                      | Bb-S1  | <ul> <li>100% 1-ply polyester</li> <li>Full sublimation</li> <li>Custom double design</li> <li>Moisture wicking</li> <li>Light weight breathable</li> <li>Women's and Men's available</li> </ul>       |  |