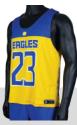

# Varsity Basketball Jersey "Pro Style"

#### Bb-Pro1

- Cut similar to NBA style
  100% 1-ply polyester
  Full sublimation
  Custom design
  Moisture wicking
  Light weight breathable
  Women's and Men's available