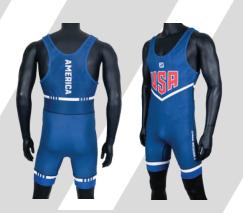

#### Wrestling

| PRODUCT           | SKU | DESCRIPTION                                                                                                                                                                                          |
|-------------------|-----|------------------------------------------------------------------------------------------------------------------------------------------------------------------------------------------------------|
| Wrestling Singlet | Ws1 | <ul> <li>100% polyester</li> <li>Full sublimation</li> <li>Custom design</li> <li>Moisture wicking</li> <li>Light weight breathable</li> <li>Durable</li> <li>Women's and Men's available</li> </ul> |