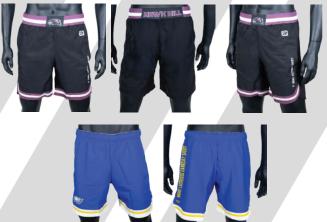

#### **Basketball**

| Daonotball                             |        |                                                                                                                                                                                                        |  |
|----------------------------------------|--------|--------------------------------------------------------------------------------------------------------------------------------------------------------------------------------------------------------|--|
| PRODUCT                                | SKU    | DESCRIPTION                                                                                                                                                                                            |  |
| Basketball<br>Reversible Jersey        | Bb-Rj1 | <ul> <li>100% 2-ply polyester</li> <li>Full sublimation</li> <li>Custom double-sided design</li> <li>Moisture wicking</li> <li>Light weight breathable</li> <li>Women's and Men's available</li> </ul> |  |
| Reversible Shorts                      | Bb-Rs1 | <ul><li>100% 2-ply polyester</li><li>Full sublimation</li><li>Custom double-sided design</li></ul>                                                                                                     |  |
|                                        |        | <ul><li>Moisture wicking</li><li>Light weight breathable</li><li>Women's and Men's available</li></ul>                                                                                                 |  |
| Basketball<br>Non-Reversible<br>Jersey | Bb-J1  | <ul> <li>100% 1-ply polyester</li> <li>Full sublimation</li> <li>Custom double design</li> <li>Moisture wicking</li> <li>Light weight breathable</li> <li>Women's and Men's available</li> </ul>       |  |
| Basketball Shorts                      | Bb-S1  | <ul> <li>100% 1-ply polyester</li> <li>Full sublimation</li> <li>Custom double design</li> <li>Moisture wicking</li> <li>Light weight breathable</li> <li>Women's and Men's available</li> </ul>       |  |