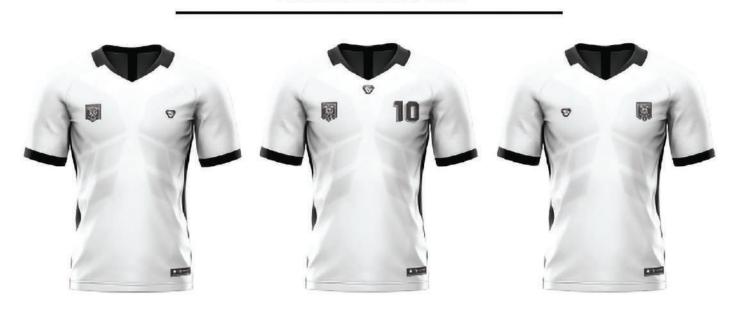

ir vents</li> <li>Valuables pocket</li> <li>Reinforced shoulder stra</li> </ul>                       | 22 PARS             |
| Sublimated Duffel<br>Bags | Db1   | Custom design options Reinforced large zippers Shoe pocket Reinforced handles and sling Full custom design                                                                                                                                                                             | 22                  |



Flag

• Full custom design

- Custom size optionsSingle or double sidedBrass grometsFull custom desi



THE MOUNT









LOCATIONS: LEFT CHEST, RIGHT CHEST, MIDDLE CHEST, UPPER BACK.

COLOR: MUST BE A CONTRASTING COLOR FROM GARMENT.

SIZE: LOGO MUST BE 1.25" TALL.

LOGO OPTIONS: TU BADGE OR TU MARK.

#### **VISUAL EXAMPLES**