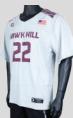

#### FALL

| Football                  |            |                                                                                                                                                                                                                                                                            |  |
|---------------------------|------------|----------------------------------------------------------------------------------------------------------------------------------------------------------------------------------------------------------------------------------------------------------------------------|--|
| PRODUCT                   | SKU        | DESCRIPTION                                                                                                                                                                                                                                                                |  |
| Varsity Jersey            | Fb-V1      | <ul> <li>Poly/Spandex Blend</li> <li>4-way stretch material</li> <li>Dyed or sublimated fabric</li> <li>Twill, embroidery, sublimation</li> <li>Reinforced collar and shoulder seems</li> <li>Elastic sleeves</li> <li>Waist length</li> </ul>                             |  |
| JV Football Jersey        | Fb-JV1     | Poly/Spandex blend     4-way stretch material     100% sublimation     Reinforced collar and shoulder seems     Elastic sleeves     Waist length                                                                                                                           |  |
| Reversible Jersey         | Fb-Rj1     | <ul> <li>Poly/Spandex blend</li> <li>4-way stretch material</li> <li>Full sublimation</li> <li>Reversible</li> <li>V-neck collar</li> <li>Elastic sleeves</li> <li>Waist length with elastic bottom</li> </ul>                                                             |  |
| Integrated Padded<br>Pant | Fb-Intpnt  | <ul> <li>Poly/Spandex blend</li> <li>4-way stretch material</li> <li>Full sublimation</li> <li>Elastic waistband with belt</li> <li>No fly</li> </ul>                                                                                                                      |  |
| Elite Pro Cut Pant        | Fb-Elite P | <ul> <li>Pro cut dsign</li> <li>Top quality polyester with side inserts</li> <li>Twill, embroidery and sublimation options</li> <li>Full sublimation or dyed fabric</li> <li>Elastic waistband with integrated belt</li> <li>No fly</li> <li>Insert pad pockets</li> </ul> |  |