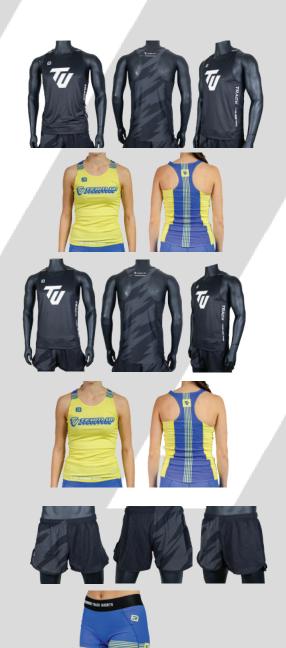

#### Track

| Track                                    | CK /     |                                                                                                                                                                                                                               |  |
|------------------------------------------|----------|-------------------------------------------------------------------------------------------------------------------------------------------------------------------------------------------------------------------------------|--|
| PRODUCT                                  | SKU      | DESCRIPTION                                                                                                                                                                                                                   |  |
| Track Pro Jersey                         | Tj1      | <ul> <li>Lightweight lycra mesh fabric</li> <li>100% polyester</li> <li>Fully sublimated</li> <li>Breathable</li> <li>Men's Racer tank top</li> </ul>                                                                         |  |
| Women's Track<br>Pro Jersey              | Tj1-W    | <ul> <li>Lightweight lycra fabric</li> <li>100% polyester</li> <li>Fully sublimated</li> <li>Breathable</li> <li>Racer back tank top</li> </ul>                                                                               |  |
| Track Elite Jersey                       | Tj2      | <ul> <li>Lightweight 3cut fabric front with<br/>4-way stretch mesh back</li> <li>Extra comfort and performance</li> <li>100% polyester</li> <li>Fully sublimated</li> <li>Breathable</li> <li>Men's Racer tank top</li> </ul> |  |
| Women's Track<br>Elite Jersey            | Tj2-W    | <ul> <li>Lightweight 3cut fabric front with<br/>4-way stretch mesh back</li> <li>Extra comfort and performance</li> <li>100% polyester</li> <li>Fully sublimated</li> <li>Breathable</li> <li>Racer back tank top</li> </ul>  |  |
| Track Shorts                             | Ts1      | <ul> <li>Super light weight</li> <li>100% polyester</li> <li>Breathable</li> <li>2" inseam with side notch</li> <li>Built-in brief</li> </ul>                                                                                 |  |
|                                          | <b>-</b> |                                                                                                                                                                                                                               |  |
| Women's<br>Track Shorts<br>(compression) | Ts1-W    | <ul><li>Lightweight polyester/spandex blend</li><li>4-way stretch</li><li>Comfort elastic waistband</li><li>Quick drying</li></ul>                                                                                            |  |

| <b>Cross Country</b>                     |       |                                                                                                                                                                                                                               |                                                                                                                                                                                                                                                                                                                                                                                                                                                                                                                                                                                                                                                                                                                                                                                                                                                                                                                                                                                                                                                                                                                                                                                                                                                                                                                                                                                                                                                                                                                                                                                                                                                                                                                                                                                                                                                                                                                                                                                                                                                                                                                                |
|------------------------------------------|-------|-------------------------------------------------------------------------------------------------------------------------------------------------------------------------------------------------------------------------------|--------------------------------------------------------------------------------------------------------------------------------------------------------------------------------------------------------------------------------------------------------------------------------------------------------------------------------------------------------------------------------------------------------------------------------------------------------------------------------------------------------------------------------------------------------------------------------------------------------------------------------------------------------------------------------------------------------------------------------------------------------------------------------------------------------------------------------------------------------------------------------------------------------------------------------------------------------------------------------------------------------------------------------------------------------------------------------------------------------------------------------------------------------------------------------------------------------------------------------------------------------------------------------------------------------------------------------------------------------------------------------------------------------------------------------------------------------------------------------------------------------------------------------------------------------------------------------------------------------------------------------------------------------------------------------------------------------------------------------------------------------------------------------------------------------------------------------------------------------------------------------------------------------------------------------------------------------------------------------------------------------------------------------------------------------------------------------------------------------------------------------|
| PRODUCT                                  | SKU   | DESCRIPTION                                                                                                                                                                                                                   |                                                                                                                                                                                                                                                                                                                                                                                                                                                                                                                                                                                                                                                                                                                                                                                                                                                                                                                                                                                                                                                                                                                                                                                                                                                                                                                                                                                                                                                                                                                                                                                                                                                                                                                                                                                                                                                                                                                                                                                                                                                                                                                                |
| Track Pro Jersey                         | Tj1   | <ul> <li>Lightweight lycra fabric</li> <li>100% polyester</li> <li>Fully sublimated</li> <li>Breathable</li> <li>Men's Racer tank top</li> </ul>                                                                              | THACK AND THE PARTY OF THE PART |
| Women's Track<br>Pro Jersey              | Tj1-W | <ul> <li>Lightweight lycra fabric</li> <li>100% polyester</li> <li>Fully sublimated</li> <li>Breathable</li> <li>Racer back tank top</li> </ul>                                                                               | <b>VHAURUP</b>                                                                                                                                                                                                                                                                                                                                                                                                                                                                                                                                                                                                                                                                                                                                                                                                                                                                                                                                                                                                                                                                                                                                                                                                                                                                                                                                                                                                                                                                                                                                                                                                                                                                                                                                                                                                                                                                                                                                                                                                                                                                                                                 |
| Track Elite Jersey                       | Tj2   | <ul> <li>Lightweight 3cut fabric front with<br/>4-way stretch mesh back</li> <li>Extra comfort and performance</li> <li>100% polyester</li> <li>Fully sublimated</li> <li>Breathable</li> <li>Men's Racer tank top</li> </ul> | To The Party of th |
| Women's Track<br>Elite Jersey            | Tj2-W | <ul> <li>Lightweight 3cut fabric front with<br/>4-way stretch mesh back</li> <li>Extra comfort and performance</li> <li>100% polyester</li> <li>Fully sublimated</li> <li>Breathable</li> <li>Racer back tank top</li> </ul>  | SC COLUMN TO THE PARTY OF THE P |
| Track Shorts                             | Ts1   | <ul> <li>Super light weight</li> <li>100% polyester</li> <li>Breathable</li> <li>2" inseam with side notch</li> <li>Built in brief</li> </ul>                                                                                 |                                                                                                                                                                                                                                                                                                                                                                                                                                                                                                                                                                                                                                                                                                                                                                                                                                                                                                                                                                                                                                                                                                                                                                                                                                                                                                                                                                                                                                                                                                                                                                                                                                                                                                                                                                                                                                                                                                                                                                                                                                                                                                                                |
| Women's Track<br>Shorts<br>(compression) | Ts1-W | <ul> <li>Lightweight polyester/spandex blend</li> <li>4-way stretch</li> <li>Comfort elastic waistband</li> <li>Quick drying</li> </ul>                                                                                       | PAGE SAGE SHORTS                                                                                                                                                                                                                                                                                                                                                                                                                                                                                                                                                                                                                                                                                                                                                                                                                                                                                                                                                                                                                                                                                                                                                                                                                                                                                                                                                                                                                                                                                                                                                                                                                                                                                                                                                                                                                                                                                                                                                                                                                                                                                                               |