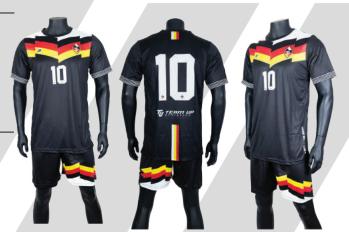

#### Soccer

| PRODUCT       | SKU     | DESCRIPTION                                                                                                                                                                                  |  |
|---------------|---------|----------------------------------------------------------------------------------------------------------------------------------------------------------------------------------------------|--|
| Soccer Jersey | Soc-Sj1 | <ul> <li>100% polyester</li> <li>V-neck or crew neck</li> <li>Full sublimation</li> <li>Custom design</li> <li>Moisture wicking</li> <li>Light weight breathable</li> <li>Durable</li> </ul> |  |
| Soccer Shorts | Soc-Ss1 | <ul><li>100% polyester</li><li>Full sublimation</li><li>Custom design</li><li>Moisture wicking</li><li>Light weight breathable</li><li>Durable</li></ul>                                     |  |

#### **Soccer** continued...

| PRODUCT                  | SKU      | DESCRIPTION                                                                                                                                                                        |
|--------------------------|----------|------------------------------------------------------------------------------------------------------------------------------------------------------------------------------------|
| Women's Soccer<br>Jersey | Soc-WsJ1 | <ul><li>100% polyester</li><li>V-neck or crew neck</li><li>Full sublimation</li><li>Custom design</li><li>Moisture wicking</li></ul>                                               |
|                          |          | <ul><li>Light weight breathable</li><li>Durable</li></ul>                                                                                                                          |
| Women's Soccer<br>Shorts | Soc-Wss1 | <ul> <li>100% polyester</li> <li>Full sublimation</li> <li>Custom design</li> <li>Moisture wicking</li> <li>Light weight breathable</li> <li>Durable</li> <li>3" inseam</li> </ul> |

#### Soccer

| PRODUCT                  | SKU      | DESCRIPTION                                                                                                                                                                                  |  |
|--------------------------|----------|----------------------------------------------------------------------------------------------------------------------------------------------------------------------------------------------|--|
| Women's Soccer<br>Jersey | Soc-WsJ1 | <ul> <li>100% polyester</li> <li>V-neck or crew neck</li> <li>Full sublimation</li> <li>Custom design</li> <li>Moisture wicking</li> <li>Light weight breathable</li> <li>Durable</li> </ul> |  |
| Women's Soccer<br>Shorts | Soc-Wss1 | <ul> <li>100% polyester</li> <li>Full sublimation</li> <li>Custom design</li> <li>Moisture wicking</li> <li>Light weight breathable</li> <li>Durable</li> <li>3" inseam</li> </ul>           |  |
| Soccer Jersey            | Soc-Sj1  | <ul> <li>100% polyester</li> <li>V-neck or crew neck</li> <li>Full sublimation</li> <li>Custom design</li> <li>Moisture wicking</li> <li>Light weight breathable</li> <li>Durable</li> </ul> |  |
| Soccer Shorts            | Soc-Ss1  | <ul> <li>100% polyester</li> <li>Full sublimation</li> <li>Custom design</li> <li>Moisture wicking</li> <li>Light weight breathable</li> <li>Durable</li> </ul>                              |  |