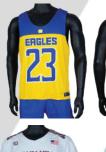

#### **Basketball**

| Daonotball                             |        |                                                                                                                                                                                                        |  |
|----------------------------------------|--------|--------------------------------------------------------------------------------------------------------------------------------------------------------------------------------------------------------|--|
| PRODUCT                                | SKU    | DESCRIPTION                                                                                                                                                                                            |  |
| Basketball<br>Reversible Jersey        | Bb-Rj1 | <ul> <li>100% 2-ply polyester</li> <li>Full sublimation</li> <li>Custom double-sided design</li> <li>Moisture wicking</li> <li>Light weight breathable</li> <li>Women's and Men's available</li> </ul> |  |
| Reversible Shorts                      | Bb-Rs1 | <ul><li>100% 2-ply polyester</li><li>Full sublimation</li><li>Custom double-sided design</li></ul>                                                                                                     |  |
|                                        |        | <ul><li>Moisture wicking</li><li>Light weight breathable</li><li>Women's and Men's available</li></ul>                                                                                                 |  |
| Basketball<br>Non-Reversible<br>Jersey | Bb-J1  | <ul> <li>100% 1-ply polyester</li> <li>Full sublimation</li> <li>Custom double design</li> <li>Moisture wicking</li> <li>Light weight breathable</li> <li>Women's and Men's available</li> </ul>       |  |
| Basketball Shorts                      | Bb-S1  | <ul> <li>100% 1-ply polyester</li> <li>Full sublimation</li> <li>Custom double design</li> <li>Moisture wicking</li> <li>Light weight breathable</li> <li>Women's and Men's available</li> </ul>       |  |