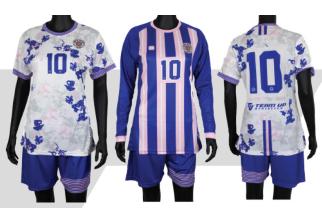

#### Soccer

| PRODUCT       | SKU     | DESCRIPTION                                                                                                                                                                                  |  |
|---------------|---------|----------------------------------------------------------------------------------------------------------------------------------------------------------------------------------------------|--|
| Soccer Jersey | Soc-Sj1 | <ul> <li>100% polyester</li> <li>V-neck or crew neck</li> <li>Full sublimation</li> <li>Custom design</li> <li>Moisture wicking</li> <li>Light weight breathable</li> <li>Durable</li> </ul> |  |
| Soccer Shorts | Soc-Ss1 | <ul><li>100% polyester</li><li>Full sublimation</li><li>Custom design</li><li>Moisture wicking</li><li>Light weight breathable</li><li>Durable</li></ul>                                     |  |

#### **Soccer** continued...

| PRODUCT                  | SKU      | DESCRIPTION                                                                                                                                                                        |
|--------------------------|----------|------------------------------------------------------------------------------------------------------------------------------------------------------------------------------------|
| Women's Soccer<br>Jersey | Soc-WsJ1 | <ul><li>100% polyester</li><li>V-neck or crew neck</li><li>Full sublimation</li><li>Custom design</li><li>Moisture wicking</li></ul>                                               |
|                          |          | <ul><li>Light weight breathable</li><li>Durable</li></ul>                                                                                                                          |
| Women's Soccer<br>Shorts | Soc-Wss1 | <ul> <li>100% polyester</li> <li>Full sublimation</li> <li>Custom design</li> <li>Moisture wicking</li> <li>Light weight breathable</li> <li>Durable</li> <li>3" inseam</li> </ul> |