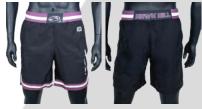

#### **Basketball**

| Daonotball                             |        |                                                                                                                                                                                                        |  |
|----------------------------------------|--------|--------------------------------------------------------------------------------------------------------------------------------------------------------------------------------------------------------|--|
| PRODUCT                                | SKU    | DESCRIPTION                                                                                                                                                                                            |  |
| Basketball<br>Reversible Jersey        | Bb-Rj1 | <ul> <li>100% 2-ply polyester</li> <li>Full sublimation</li> <li>Custom double-sided design</li> <li>Moisture wicking</li> <li>Light weight breathable</li> <li>Women's and Men's available</li> </ul> |  |
| Reversible Shorts                      | Bb-Rs1 | <ul><li>100% 2-ply polyester</li><li>Full sublimation</li><li>Custom double-sided design</li></ul>                                                                                                     |  |
|                                        |        | <ul><li>Moisture wicking</li><li>Light weight breathable</li><li>Women's and Men's available</li></ul>                                                                                                 |  |
| Basketball<br>Non-Reversible<br>Jersey | Bb-J1  | <ul> <li>100% 1-ply polyester</li> <li>Full sublimation</li> <li>Custom double design</li> <li>Moisture wicking</li> <li>Light weight breathable</li> <li>Women's and Men's available</li> </ul>       |  |
| Basketball Shorts                      | Bb-S1  | <ul> <li>100% 1-ply polyester</li> <li>Full sublimation</li> <li>Custom double design</li> <li>Moisture wicking</li> <li>Light weight breathable</li> <li>Women's and Men's available</li> </ul>       |  |