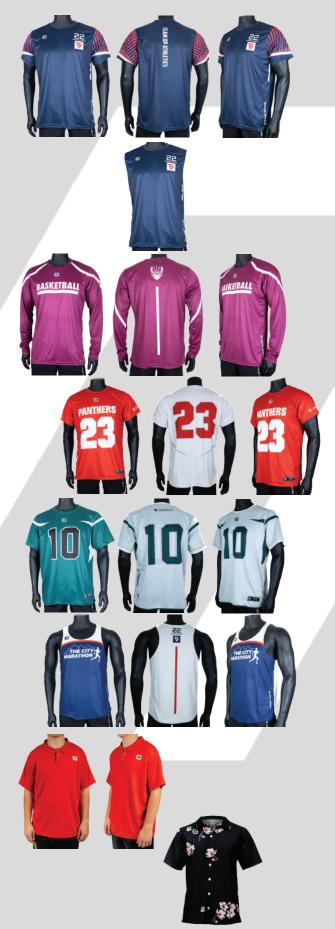

#### Apparel

| Apparei                                  |        |                                                                                                                                                                                                       |
|------------------------------------------|--------|-------------------------------------------------------------------------------------------------------------------------------------------------------------------------------------------------------|
| PRODUCT                                  | SKU    | DESCRIPTION                                                                                                                                                                                           |
| Sublimated<br>Short Sleeve Shirt         | Ss1    | <ul><li>100% polyester</li><li>Full sublimation</li><li>Custom design</li><li>Moisture wicking</li><li>Light weight breathabl</li></ul>                                                               |
|                                          |        |                                                                                                                                                                                                       |
| Sublimated<br>Sleeveless Tee Shirt       | Nss1   | <ul> <li>100% polyester</li> <li>Full sublimation</li> <li>Custom design</li> <li>Moisture wicking</li> <li>Light weight breathable</li> </ul>                                                        |
| Sublimated Long<br>Sleeve Tee Shirt      | Lss1   | <ul> <li>100% polyester</li> <li>Full sublimation</li> <li>Custom design</li> <li>Moisture wicking</li> <li>Light weight breathable</li> </ul>                                                        |
| Sublimated 2-Ply<br>Reversible Tee Shirt | Ss1rev | <ul> <li>100% polyester</li> <li>Full sublimation</li> <li>Custom double-sided design</li> <li>Moisture wicking</li> <li>Light weight breathable</li> </ul>                                           |
| Sublimated 1-Ply<br>Reversible Tee Shirt | 1prevt | <ul> <li>1-ply</li> <li>100% polyester</li> <li>Full sublimation</li> <li>Custom double-sided design</li> <li>Moisture wicking</li> <li>Light weight breathable</li> </ul>                            |
| Sublimated<br>Tank Top                   | Tt1    | <ul> <li>100% polyester</li> <li>Full sublimation</li> <li>Custom design</li> <li>Moisture wicking</li> <li>Light weight breathable</li> </ul>                                                        |
| Polo                                     | Polo-1 | <ul> <li>Polyester</li> <li>Pindot mesh</li> <li>Sport fit</li> <li>Lightweight</li> <li>Breathable</li> <li>3 button</li> <li>Solid dyed fabric or sublimated</li> <li>100% custom design</li> </ul> |
| Button-up Shirt                          | Bus-1  | Perfect weight polyester Comfy and airy Full button Durable collar Fully sublimated Custom designed                                                                                                   |

#### Apparel continued ...

| Apparei contin           | ued    |                                                                                                                                                                                                                                              |                      |
|--------------------------|--------|----------------------------------------------------------------------------------------------------------------------------------------------------------------------------------------------------------------------------------------------|----------------------|
| PRODUCT                  | sku    | DESCRIPTION                                                                                                                                                                                                                                  |                      |
| Hoodie                   | Hood1  | <ul> <li>100% polyester</li> <li>Fleece-lined light weight athletic fit</li> <li>Full sublimation</li> <li>Custom design</li> <li>Moisture wicking</li> <li>Available in long sleeve, short sleeve, and sleeveless</li> </ul>                |                      |
| Full Zip Jacket          | Fzj1   | <ul> <li>100% polyester</li> <li>Outerwear midweight full-length zipper</li> <li>Full sublimation or died fabric</li> <li>Custom design</li> <li>Moisture wicking</li> <li>Available in long sleeve, short sleeve, and sleeveless</li> </ul> |                      |
| 1/4-Zip Jacket           | Qzj    | <ul> <li>100% polyester</li> <li>Outerwear midweight ¼-length zipper</li> <li>Full sublimation or died fabric</li> <li>Custom design</li> <li>Moisture wicking</li> <li>Available in long sleeve, short sleeve, and sleeveless</li> </ul>    |                      |
| Sweatpant                | Pant-1 | <ul> <li>Polyester</li> <li>Sport style and fit</li> <li>Jogger or open leg</li> <li>With or without zipper on lower leg</li> <li>Pocketed</li> <li>Waistband with drawstring</li> <li>Dyed fabric or fully sublimated</li> </ul>            |                      |
| Sleeveless<br>Hooded Tee | Nsht1  | 100% light weight polyester     Full sublimation     Custom design     Moisture wicking                                                                                                                                                      | Images not available |