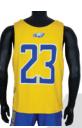

#### **Basketball**

| Daonotball                             |        |                                                                                                                                                                                                        |  |
|----------------------------------------|--------|--------------------------------------------------------------------------------------------------------------------------------------------------------------------------------------------------------|--|
| PRODUCT                                | SKU    | DESCRIPTION                                                                                                                                                                                            |  |
| Basketball<br>Reversible Jersey        | Bb-Rj1 | <ul> <li>100% 2-ply polyester</li> <li>Full sublimation</li> <li>Custom double-sided design</li> <li>Moisture wicking</li> <li>Light weight breathable</li> <li>Women's and Men's available</li> </ul> |  |
| Reversible Shorts                      | Bb-Rs1 | <ul><li>100% 2-ply polyester</li><li>Full sublimation</li><li>Custom double-sided design</li></ul>                                                                                                     |  |
|                                        |        | <ul><li>Moisture wicking</li><li>Light weight breathable</li><li>Women's and Men's available</li></ul>                                                                                                 |  |
| Basketball<br>Non-Reversible<br>Jersey | Bb-J1  | <ul> <li>100% 1-ply polyester</li> <li>Full sublimation</li> <li>Custom double design</li> <li>Moisture wicking</li> <li>Light weight breathable</li> <li>Women's and Men's available</li> </ul>       |  |
| Basketball Shorts                      | Bb-S1  | <ul> <li>100% 1-ply polyester</li> <li>Full sublimation</li> <li>Custom double design</li> <li>Moisture wicking</li> <li>Light weight breathable</li> <li>Women's and Men's available</li> </ul>       |  |