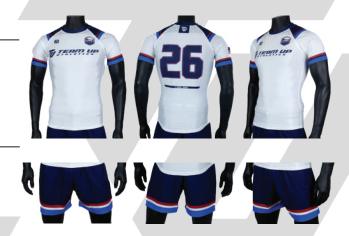

#### Soccer

| PRODUCT       | SKU     | DESCRIPTION                                                                                                                                                                                  |  |
|---------------|---------|----------------------------------------------------------------------------------------------------------------------------------------------------------------------------------------------|--|
| Soccer Jersey | Soc-Sj1 | <ul> <li>100% polyester</li> <li>V-neck or crew neck</li> <li>Full sublimation</li> <li>Custom design</li> <li>Moisture wicking</li> <li>Light weight breathable</li> <li>Durable</li> </ul> |  |
| Soccer Shorts | Soc-Ss1 | <ul><li>100% polyester</li><li>Full sublimation</li><li>Custom design</li><li>Moisture wicking</li><li>Light weight breathable</li><li>Durable</li></ul>                                     |  |

#### **Soccer** continued...

| PRODUCT                  | SKU      | DESCRIPTION                                                                                                                                                                        |
|--------------------------|----------|------------------------------------------------------------------------------------------------------------------------------------------------------------------------------------|
| Women's Soccer<br>Jersey | Soc-WsJ1 | <ul><li>100% polyester</li><li>V-neck or crew neck</li><li>Full sublimation</li><li>Custom design</li><li>Moisture wicking</li></ul>                                               |
|                          |          | <ul><li>Light weight breathable</li><li>Durable</li></ul>                                                                                                                          |
| Women's Soccer<br>Shorts | Soc-Wss1 | <ul> <li>100% polyester</li> <li>Full sublimation</li> <li>Custom design</li> <li>Moisture wicking</li> <li>Light weight breathable</li> <li>Durable</li> <li>3" inseam</li> </ul> |