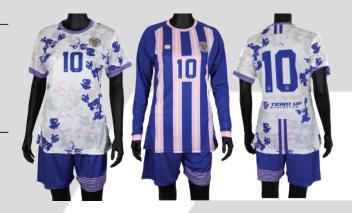

#### Soccer

| PRODUCT       | SKU     | DESCRIPTION                                                                                                                                                                                  |  |
|---------------|---------|----------------------------------------------------------------------------------------------------------------------------------------------------------------------------------------------|--|
| Soccer Jersey | Soc-Sj1 | <ul> <li>100% polyester</li> <li>V-neck or crew neck</li> <li>Full sublimation</li> <li>Custom design</li> <li>Moisture wicking</li> <li>Light weight breathable</li> <li>Durable</li> </ul> |  |
| Soccer Shorts | Soc-Ss1 | <ul><li>100% polyester</li><li>Full sublimation</li><li>Custom design</li><li>Moisture wicking</li><li>Light weight breathable</li><li>Durable</li></ul>                                     |  |

#### **Soccer** continued...

| PRODUCT                  | SKU      | DESCRIPTION                                                                                                                                                                        |
|--------------------------|----------|------------------------------------------------------------------------------------------------------------------------------------------------------------------------------------|
| Women's Soccer<br>Jersey | Soc-WsJ1 | <ul><li>100% polyester</li><li>V-neck or crew neck</li><li>Full sublimation</li><li>Custom design</li><li>Moisture wicking</li></ul>                                               |
|                          |          | <ul><li>Light weight breathable</li><li>Durable</li></ul>                                                                                                                          |
| Women's Soccer<br>Shorts | Soc-Wss1 | <ul> <li>100% polyester</li> <li>Full sublimation</li> <li>Custom design</li> <li>Moisture wicking</li> <li>Light weight breathable</li> <li>Durable</li> <li>3" inseam</li> </ul> |

#### Soccer

| PRODUCT                  | SKU      | DESCRIPTION                                                                                                                                                                                  |  |
|--------------------------|----------|----------------------------------------------------------------------------------------------------------------------------------------------------------------------------------------------|--|
| Women's Soccer<br>Jersey | Soc-WsJ1 | <ul> <li>100% polyester</li> <li>V-neck or crew neck</li> <li>Full sublimation</li> <li>Custom design</li> <li>Moisture wicking</li> <li>Light weight breathable</li> <li>Durable</li> </ul> |  |
| Women's Soccer<br>Shorts | Soc-Wss1 | <ul> <li>100% polyester</li> <li>Full sublimation</li> <li>Custom design</li> <li>Moisture wicking</li> <li>Light weight breathable</li> <li>Durable</li> <li>3" inseam</li> </ul>           |  |
| Soccer Jersey            | Soc-Sj1  | <ul> <li>100% polyester</li> <li>V-neck or crew neck</li> <li>Full sublimation</li> <li>Custom design</li> <li>Moisture wicking</li> <li>Light weight breathable</li> <li>Durable</li> </ul> |  |
| Soccer Shorts            | Soc-Ss1  | <ul> <li>100% polyester</li> <li>Full sublimation</li> <li>Custom design</li> <li>Moisture wicking</li> <li>Light weight breathable</li> <li>Durable</li> </ul>                              |  |