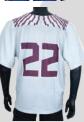

#### FALL

| Football                  |            |                                                                                                                                                                                                                                                                            |  |
|---------------------------|------------|----------------------------------------------------------------------------------------------------------------------------------------------------------------------------------------------------------------------------------------------------------------------------|--|
| PRODUCT                   | SKU        | DESCRIPTION                                                                                                                                                                                                                                                                |  |
| Varsity Jersey            | Fb-V1      | <ul> <li>Poly/Spandex Blend</li> <li>4-way stretch material</li> <li>Dyed or sublimated fabric</li> <li>Twill, embroidery, sublimation</li> <li>Reinforced collar and shoulder seems</li> <li>Elastic sleeves</li> <li>Waist length</li> </ul>                             |  |
| JV Football Jersey        | Fb-JV1     | Poly/Spandex blend     4-way stretch material     100% sublimation     Reinforced collar and shoulder seems     Elastic sleeves     Waist length                                                                                                                           |  |
| Reversible Jersey         | Fb-Rj1     | <ul> <li>Poly/Spandex blend</li> <li>4-way stretch material</li> <li>Full sublimation</li> <li>Reversible</li> <li>V-neck collar</li> <li>Elastic sleeves</li> <li>Waist length with elastic bottom</li> </ul>                                                             |  |
| Integrated Padded<br>Pant | Fb-Intpnt  | <ul> <li>Poly/Spandex blend</li> <li>4-way stretch material</li> <li>Full sublimation</li> <li>Elastic waistband with belt</li> <li>No fly</li> </ul>                                                                                                                      |  |
| Elite Pro Cut Pant        | Fb-Elite P | <ul> <li>Pro cut dsign</li> <li>Top quality polyester with side inserts</li> <li>Twill, embroidery and sublimation options</li> <li>Full sublimation or dyed fabric</li> <li>Elastic waistband with integrated belt</li> <li>No fly</li> <li>Insert pad pockets</li> </ul> |  |