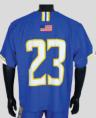

#### FALL

| Football                  |            |                                                                                                                                                                                                                                                                            |  |
|---------------------------|------------|----------------------------------------------------------------------------------------------------------------------------------------------------------------------------------------------------------------------------------------------------------------------------|--|
| PRODUCT                   | SKU        | DESCRIPTION                                                                                                                                                                                                                                                                |  |
| Varsity Jersey            | Fb-V1      | <ul> <li>Poly/Spandex Blend</li> <li>4-way stretch material</li> <li>Dyed or sublimated fabric</li> <li>Twill, embroidery, sublimation</li> <li>Reinforced collar and shoulder seems</li> <li>Elastic sleeves</li> <li>Waist length</li> </ul>                             |  |
| JV Football Jersey        | Fb-JV1     | Poly/Spandex blend     4-way stretch material     100% sublimation     Reinforced collar and shoulder seems     Elastic sleeves     Waist length                                                                                                                           |  |
| Reversible Jersey         | Fb-Rj1     | <ul> <li>Poly/Spandex blend</li> <li>4-way stretch material</li> <li>Full sublimation</li> <li>Reversible</li> <li>V-neck collar</li> <li>Elastic sleeves</li> <li>Waist length with elastic bottom</li> </ul>                                                             |  |
| Integrated Padded<br>Pant | Fb-Intpnt  | <ul> <li>Poly/Spandex blend</li> <li>4-way stretch material</li> <li>Full sublimation</li> <li>Elastic waistband with belt</li> <li>No fly</li> </ul>                                                                                                                      |  |
| Elite Pro Cut Pant        | Fb-Elite P | <ul> <li>Pro cut dsign</li> <li>Top quality polyester with side inserts</li> <li>Twill, embroidery and sublimation options</li> <li>Full sublimation or dyed fabric</li> <li>Elastic waistband with integrated belt</li> <li>No fly</li> <li>Insert pad pockets</li> </ul> |  |