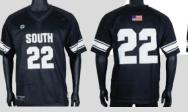

#### FALL

| Football                  |            |                                                                                                                                                                                                                                                                            |  |
|---------------------------|------------|----------------------------------------------------------------------------------------------------------------------------------------------------------------------------------------------------------------------------------------------------------------------------|--|
| PRODUCT                   | SKU        | DESCRIPTION                                                                                                                                                                                                                                                                |  |
| Varsity Jersey            | Fb-V1      | <ul> <li>Poly/Spandex Blend</li> <li>4-way stretch material</li> <li>Dyed or sublimated fabric</li> <li>Twill, embroidery, sublimation</li> <li>Reinforced collar and shoulder seems</li> <li>Elastic sleeves</li> <li>Waist length</li> </ul>                             |  |
| JV Football Jersey        | Fb-JV1     | Poly/Spandex blend     4-way stretch material     100% sublimation     Reinforced collar and shoulder seems     Elastic sleeves     Waist length                                                                                                                           |  |
| Reversible Jersey         | Fb-Rj1     | <ul> <li>Poly/Spandex blend</li> <li>4-way stretch material</li> <li>Full sublimation</li> <li>Reversible</li> <li>V-neck collar</li> <li>Elastic sleeves</li> <li>Waist length with elastic bottom</li> </ul>                                                             |  |
| Integrated Padded<br>Pant | Fb-Intpnt  | <ul> <li>Poly/Spandex blend</li> <li>4-way stretch material</li> <li>Full sublimation</li> <li>Elastic waistband with belt</li> <li>No fly</li> </ul>                                                                                                                      |  |
| Elite Pro Cut Pant        | Fb-Elite P | <ul> <li>Pro cut dsign</li> <li>Top quality polyester with side inserts</li> <li>Twill, embroidery and sublimation options</li> <li>Full sublimation or dyed fabric</li> <li>Elastic waistband with integrated belt</li> <li>No fly</li> <li>Insert pad pockets</li> </ul> |  |