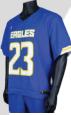

#### FALL

| Football                  |            |                                                                                                                                                                                                                                                                            |  |
|---------------------------|------------|----------------------------------------------------------------------------------------------------------------------------------------------------------------------------------------------------------------------------------------------------------------------------|--|
| PRODUCT                   | SKU        | DESCRIPTION                                                                                                                                                                                                                                                                |  |
| Varsity Jersey            | Fb-V1      | <ul> <li>Poly/Spandex Blend</li> <li>4-way stretch material</li> <li>Dyed or sublimated fabric</li> <li>Twill, embroidery, sublimation</li> <li>Reinforced collar and shoulder seems</li> <li>Elastic sleeves</li> <li>Waist length</li> </ul>                             |  |
| JV Football Jersey        | Fb-JV1     | Poly/Spandex blend     4-way stretch material     100% sublimation     Reinforced collar and shoulder seems     Elastic sleeves     Waist length                                                                                                                           |  |
| Reversible Jersey         | Fb-Rj1     | <ul> <li>Poly/Spandex blend</li> <li>4-way stretch material</li> <li>Full sublimation</li> <li>Reversible</li> <li>V-neck collar</li> <li>Elastic sleeves</li> <li>Waist length with elastic bottom</li> </ul>                                                             |  |
| Integrated Padded<br>Pant | Fb-Intpnt  | <ul> <li>Poly/Spandex blend</li> <li>4-way stretch material</li> <li>Full sublimation</li> <li>Elastic waistband with belt</li> <li>No fly</li> </ul>                                                                                                                      |  |
| Elite Pro Cut Pant        | Fb-Elite P | <ul> <li>Pro cut dsign</li> <li>Top quality polyester with side inserts</li> <li>Twill, embroidery and sublimation options</li> <li>Full sublimation or dyed fabric</li> <li>Elastic waistband with integrated belt</li> <li>No fly</li> <li>Insert pad pockets</li> </ul> |  |