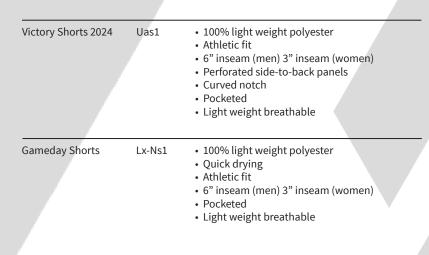

|                                 |         | Adult and Youth Sizes                                                                                                                                                                                                                                              |
|---------------------------------|---------|--------------------------------------------------------------------------------------------------------------------------------------------------------------------------------------------------------------------------------------------------------------------|
| Lacrosse                        |         |                                                                                                                                                                                                                                                                    |
| PRODUCT                         | SKU     | DESCRIPTION                                                                                                                                                                                                                                                        |
| Lacrosse Rev Jersey             | Lx-J1   | <ul> <li>2-ply reversible pinnie</li> <li>100% polyester</li> <li>Light weight breathable</li> <li>Custom double-sided design</li> <li>100% sublimated</li> <li>Durable</li> </ul>                                                                                 |
| Victory Lacrosse<br>Jersey 2024 | Lx-Nj2  | <ul> <li>On-field varsity level look and feel</li> <li>High quality polyester jersey</li> <li>Light weight breathable</li> <li>Custom design</li> <li>100% sublimation</li> <li>Durable</li> </ul>                                                                 |
| Victory Shorts 2024             | Uas1    | <ul> <li>On-field varsity level look and feel</li> <li>High quality polyester jersey</li> <li>Light weight breathable</li> <li>Inseam: 5"-7"</li> <li>Custom design</li> <li>100% sublimation</li> <li>Durable</li> </ul>                                          |
| Lacrosse Gameday<br>Jersey 2022 | Lx-Nj1  | <ul> <li>High quality polyester jersey</li> <li>Tight woven front (durability), pindot mesh back (breathability)</li> <li>Light weight breathable</li> <li>Short sleeve or sleeveless</li> <li>Custom design</li> <li>100% sublimation</li> <li>Durable</li> </ul> |
| Lacrosse Game Day<br>Shorts     | Lx-Ns1  | <ul> <li>100% light weight polyester</li> <li>Quick drying</li> <li>Athletic fit</li> <li>6" inseam (men) 3" inseam (women)</li> <li>Pocketed</li> <li>Light weight breathable</li> </ul>                                                                          |
| Hybrid Lacrosse<br>Jersey       | Lx-HpJ1 | Where high performance meets old school     On-field game jersey     Airy and breathable     Light weight and comfortable     100% customizable     Short sleeves                                                                                                  |
| Porthole Jersey                 | Lx-Pj1  | <ul> <li>Old school look, new school quality</li> <li>Game or practice jersey</li> <li>Porthole mesh fabric</li> <li>Durable yet light weight</li> <li>100% customizable</li> </ul>                                                                                |