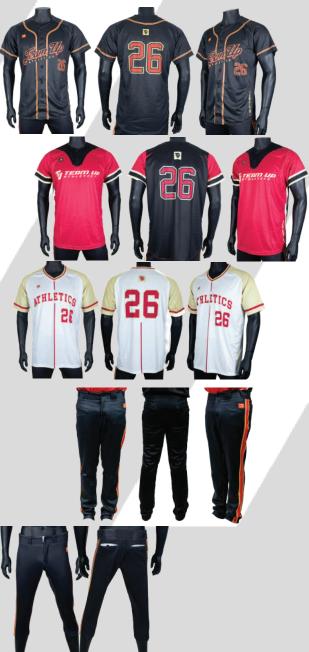

#### **SPRING / SUMMER**

| Baseball                       |          |                                                                                                                                                                                                                                                                                |
|--------------------------------|----------|--------------------------------------------------------------------------------------------------------------------------------------------------------------------------------------------------------------------------------------------------------------------------------|
| PRODUCT                        | SKU      | DESCRIPTION                                                                                                                                                                                                                                                                    |
| Full Button<br>Baseball Jersey | Base-Fb1 | <ul> <li>Pindot mesh fabric, lightweight breathable</li> <li>Full sublimation</li> <li>Custom design</li> <li>Moisture wicking</li> <li>Light weight breathable</li> </ul>                                                                                                     |
| 2-Button<br>Baseball Jersey    | Base-2b1 | <ul> <li>Pindot mesh fabric, lightweight breathable</li> <li>Full sublimation</li> <li>Custom design</li> <li>Moisture wicking</li> <li>Light weight breathable</li> </ul>                                                                                                     |
| Pullover<br>Baseball Jersey    | Base-V1  | <ul> <li>100% polyester</li> <li>Full sublimation</li> <li>Custom design</li> <li>Moisture wicking</li> <li>Light weight breathable</li> <li>Choose V neck or Crew neck</li> </ul>                                                                                             |
| Baseball Pants                 | Base-P1  | <ul> <li>Rubber inner waistband (shirt stays tucked)</li> <li>100% polyester</li> <li>Reinforced belt loops and pockets</li> <li>Reinforced bottom hems</li> <li>Full sublimation</li> <li>Custom design</li> <li>Moisture wicking</li> <li>Light weight breathable</li> </ul> |
| Baseball Knicker               | Base-Kn1 | Knee length     Rubber inner waistband (shirt stays tucked     100% polyester     Reinforced belt loops and pockets     Reinforced bottom hems     Full sublimation     Custom design     Moisture wicking     Light weight breathable                                         |