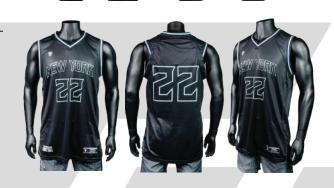

#### **Basketball**

| Daonotball                             |        |                                                                                                                                                                                                        |  |
|----------------------------------------|--------|--------------------------------------------------------------------------------------------------------------------------------------------------------------------------------------------------------|--|
| PRODUCT                                | SKU    | DESCRIPTION                                                                                                                                                                                            |  |
| Basketball<br>Reversible Jersey        | Bb-Rj1 | <ul> <li>100% 2-ply polyester</li> <li>Full sublimation</li> <li>Custom double-sided design</li> <li>Moisture wicking</li> <li>Light weight breathable</li> <li>Women's and Men's available</li> </ul> |  |
| Reversible Shorts                      | Bb-Rs1 | <ul><li>100% 2-ply polyester</li><li>Full sublimation</li><li>Custom double-sided design</li></ul>                                                                                                     |  |
|                                        |        | <ul><li>Moisture wicking</li><li>Light weight breathable</li><li>Women's and Men's available</li></ul>                                                                                                 |  |
| Basketball<br>Non-Reversible<br>Jersey | Bb-J1  | <ul> <li>100% 1-ply polyester</li> <li>Full sublimation</li> <li>Custom double design</li> <li>Moisture wicking</li> <li>Light weight breathable</li> <li>Women's and Men's available</li> </ul>       |  |
| Basketball Shorts                      | Bb-S1  | <ul> <li>100% 1-ply polyester</li> <li>Full sublimation</li> <li>Custom double design</li> <li>Moisture wicking</li> <li>Light weight breathable</li> <li>Women's and Men's available</li> </ul>       |  |

# Varsity Basketball Jersey "Pro Style"

#### Bb-Pro1

- Cut similar to NBA style
  100% 1-ply polyester
  Full sublimation
  Custom design
  Moisture wicking
  Light weight breathable
  Women's and Men's available