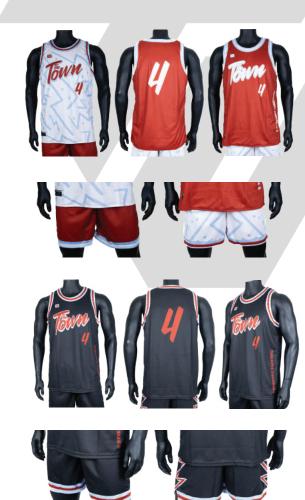

#### **Basketball**

| Daonotball                             |        |                                                                                                                                                                                                        |  |
|----------------------------------------|--------|--------------------------------------------------------------------------------------------------------------------------------------------------------------------------------------------------------|--|
| PRODUCT                                | SKU    | DESCRIPTION                                                                                                                                                                                            |  |
| Basketball<br>Reversible Jersey        | Bb-Rj1 | <ul> <li>100% 2-ply polyester</li> <li>Full sublimation</li> <li>Custom double-sided design</li> <li>Moisture wicking</li> <li>Light weight breathable</li> <li>Women's and Men's available</li> </ul> |  |
| Reversible Shorts                      | Bb-Rs1 | <ul><li>100% 2-ply polyester</li><li>Full sublimation</li><li>Custom double-sided design</li></ul>                                                                                                     |  |
|                                        |        | <ul><li>Moisture wicking</li><li>Light weight breathable</li><li>Women's and Men's available</li></ul>                                                                                                 |  |
| Basketball<br>Non-Reversible<br>Jersey | Bb-J1  | <ul> <li>100% 1-ply polyester</li> <li>Full sublimation</li> <li>Custom double design</li> <li>Moisture wicking</li> <li>Light weight breathable</li> <li>Women's and Men's available</li> </ul>       |  |
| Basketball Shorts                      | Bb-S1  | <ul> <li>100% 1-ply polyester</li> <li>Full sublimation</li> <li>Custom double design</li> <li>Moisture wicking</li> <li>Light weight breathable</li> <li>Women's and Men's available</li> </ul>       |  |

# Varsity Basketball Jersey "Pro Style"

#### Bb-Pro1

- Cut similar to NBA style
  100% 1-ply polyester
  Full sublimation
  Custom design
  Moisture wicking
  Light weight breathable
  Women's and Men's available