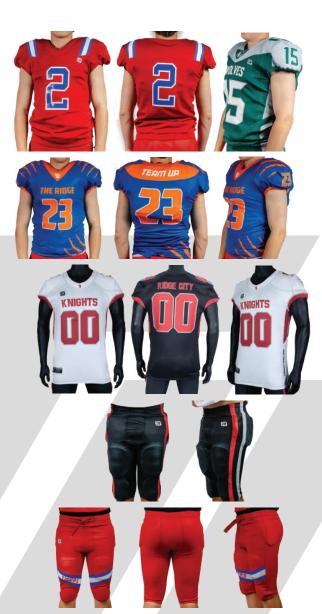

#### FALL

| Football                  |            |                                                                                                                                                                                                                                                                            |  |
|---------------------------|------------|----------------------------------------------------------------------------------------------------------------------------------------------------------------------------------------------------------------------------------------------------------------------------|--|
| PRODUCT                   | SKU        | DESCRIPTION                                                                                                                                                                                                                                                                |  |
| Varsity Jersey            | Fb-V1      | <ul> <li>Poly/Spandex Blend</li> <li>4-way stretch material</li> <li>Dyed or sublimated fabric</li> <li>Twill, embroidery, sublimation</li> <li>Reinforced collar and shoulder seems</li> <li>Elastic sleeves</li> <li>Waist length</li> </ul>                             |  |
| JV Football Jersey        | Fb-JV1     | Poly/Spandex blend     4-way stretch material     100% sublimation     Reinforced collar and shoulder seems     Elastic sleeves     Waist length                                                                                                                           |  |
| Reversible Jersey         | Fb-Rj1     | <ul> <li>Poly/Spandex blend</li> <li>4-way stretch material</li> <li>Full sublimation</li> <li>Reversible</li> <li>V-neck collar</li> <li>Elastic sleeves</li> <li>Waist length with elastic bottom</li> </ul>                                                             |  |
| Integrated Padded<br>Pant | Fb-Intpnt  | <ul> <li>Poly/Spandex blend</li> <li>4-way stretch material</li> <li>Full sublimation</li> <li>Elastic waistband with belt</li> <li>No fly</li> </ul>                                                                                                                      |  |
| Elite Pro Cut Pant        | Fb-Elite P | <ul> <li>Pro cut dsign</li> <li>Top quality polyester with side inserts</li> <li>Twill, embroidery and sublimation options</li> <li>Full sublimation or dyed fabric</li> <li>Elastic waistband with integrated belt</li> <li>No fly</li> <li>Insert pad pockets</li> </ul> |  |

#### FALL continued ..

| Football continue                    | ed       |                                                                                                                                                                                                                                                                                                                        |
|--------------------------------------|----------|------------------------------------------------------------------------------------------------------------------------------------------------------------------------------------------------------------------------------------------------------------------------------------------------------------------------|
| PRODUCT                              | SKU      | DESCRIPTION                                                                                                                                                                                                                                                                                                            |
| Football Porthole<br>Practice Jersey | Fb-Pj1   | <ul> <li>Full sublimation</li> <li>Durable porthole mesh body with stretch polyester shoulders and yoke</li> <li>V-neck collar</li> <li>Elastic sleeves</li> <li>Waist length with elastic bottom</li> </ul>                                                                                                           |
| Replica<br>Football Jersey           | Fb-Rep   | <ul> <li>Comfort quality polyester material</li> <li>Stretchable pindot mesh side inserts for increased comfort</li> <li>Twill and embroidered team name and numbers</li> <li>Customizable to match your team jersey</li> <li>Customizable to name and jersey number</li> <li>V-neck</li> <li>Short sleeves</li> </ul> |
| Hockey                               |          |                                                                                                                                                                                                                                                                                                                        |
| PRODUCT                              | SKU      | DESCRIPTION                                                                                                                                                                                                                                                                                                            |
| Hockey V Neck<br>Jersey              | Hoc-V-J1 | Light weight breathable     Pindot mesh polyester     100% sublimated     Durable                                                                                                                                                                                                                                      |
| Hockey Lace-up<br>Jersey             | Hoc-L-J1 | <ul> <li>Lace-up neck design</li> <li>Light weight breathable</li> <li>Pindot mesh polyester</li> <li>100% sublimated</li> <li>Durable</li> </ul>                                                                                                                                                                      |
| Hockey Shells                        | Hoc-Sh1  | 100% polyester     Stretchable pindot mesh material gusset     Midweight for durability yet breathability     Sewn-in Velcro sock attachment                                                                                                                                                                           |
| Hockey Socks                         | Hoc-S1   | <ul> <li>Light weight breathable</li> <li>Elastic banded ankle</li> <li>Velcro attachment tabs</li> <li>Pindot mesh polyester</li> <li>100% sublimated</li> <li>Durable</li> </ul>                                                                                                                                     |