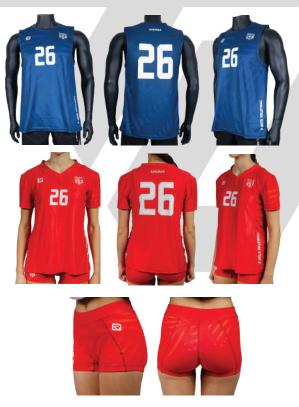

#### FALL continued ...

| Volleyball                             |       |                                                                                                                                                                                                                                                                                            |
|----------------------------------------|-------|--------------------------------------------------------------------------------------------------------------------------------------------------------------------------------------------------------------------------------------------------------------------------------------------|
| PRODUCT                                | SKU   | DESCRIPTION                                                                                                                                                                                                                                                                                |
| Men's Volleyball<br>Jersey             | Vj1   | <ul> <li>Durable 100% polyester</li> <li>Multiple fabrics to choose from</li> <li>Full sublimation</li> <li>Custom design</li> <li>Moisture wicking</li> <li>Light weight breathable</li> <li>For Men's Volleyball Shorts, see</li> <li>"Victory Shorts" or "Basketball Shorts"</li> </ul> |
| Women's Volleyball<br>Jersey           | WVBj1 | <ul> <li>100% polyester</li> <li>Choose Sleeveless, Short Sleeve, or<br/>Long Sleeve</li> <li>Multiple fabrics to choose from</li> <li>Full sublimation</li> <li>Custom design</li> <li>Moisture wicking</li> <li>Light weight breathable</li> <li>Durable</li> </ul>                      |
| Women's Volleyball<br>Shorts (Spandex) | WVBs1 | <ul> <li>Polyester/Spandex blend</li> <li>Full sublimation</li> <li>3"-5" inseam</li> <li>Custom design</li> <li>Moisture wicking</li> <li>Light weight breathable</li> <li>Durable</li> </ul>                                                                                             |