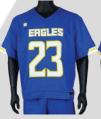

#### FALL

| Football                  |            |                                                                                                                                                                                                                                                                            |  |
|---------------------------|------------|----------------------------------------------------------------------------------------------------------------------------------------------------------------------------------------------------------------------------------------------------------------------------|--|
| PRODUCT                   | SKU        | DESCRIPTION                                                                                                                                                                                                                                                                |  |
| Varsity Jersey            | Fb-V1      | <ul> <li>Poly/Spandex Blend</li> <li>4-way stretch material</li> <li>Dyed or sublimated fabric</li> <li>Twill, embroidery, sublimation</li> <li>Reinforced collar and shoulder seems</li> <li>Elastic sleeves</li> <li>Waist length</li> </ul>                             |  |
| JV Football Jersey        | Fb-JV1     | Poly/Spandex blend     4-way stretch material     100% sublimation     Reinforced collar and shoulder seems     Elastic sleeves     Waist length                                                                                                                           |  |
| Reversible Jersey         | Fb-Rj1     | <ul> <li>Poly/Spandex blend</li> <li>4-way stretch material</li> <li>Full sublimation</li> <li>Reversible</li> <li>V-neck collar</li> <li>Elastic sleeves</li> <li>Waist length with elastic bottom</li> </ul>                                                             |  |
| Integrated Padded<br>Pant | Fb-Intpnt  | <ul> <li>Poly/Spandex blend</li> <li>4-way stretch material</li> <li>Full sublimation</li> <li>Elastic waistband with belt</li> <li>No fly</li> </ul>                                                                                                                      |  |
| Elite Pro Cut Pant        | Fb-Elite P | <ul> <li>Pro cut dsign</li> <li>Top quality polyester with side inserts</li> <li>Twill, embroidery and sublimation options</li> <li>Full sublimation or dyed fabric</li> <li>Elastic waistband with integrated belt</li> <li>No fly</li> <li>Insert pad pockets</li> </ul> |  |